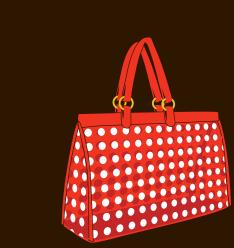

TO BRING THE FOLLOWING ITEMS INTO THE STADIUM:











**COOLERS OF ANY KIND INCLUDING SMALL SOFT** SIDED COOLERS



**NOISEMAKING DEVICES** AIR HORNS, BELLS, BULLHORNS, THUNDERSTICKS, WHISTLES





**AEROSOL CANS** 



**BEACH BALLS** 



FIREWORKS OR MISSILE-LIKE OBJECTS



PLASTIC BOTTLES



**STROLLERS** 





BONES



**FOOTBALLS** 



**KNIVES** 





ANIMALS (CERTIFIED SERVICE ANIMALS ALLOWED)



CANS OR BOTTLES BOTTLED OR BOXED LIQUIDS



**FLYING DISKS** 



LASER LIGHTS



MACE OR PEPPER SPRAY

BALLOONS

COMMERCIAL AUDIO/VIDEO

RECORDING EQUIPMENT

INCLUDING TRIPODS

ICE CHESTS



T-SHIRTS OR CLOTHING **ITEMS WITH VULGAR** LANGUAGE OR PHRASING



**UMBRELLAS** 

## NON-APPROVED BAGS



BACKPACK



MESH BAG



**BINOCULARS CASE** 



**OVERSIZED TOTE BAG** 



**CAMERA BAG** 



PRINTED PATTERN PLASTIC BAG



**CLEAR BACKPACK** 



**PURSE** 



DIAPER BAG



SEAT CUSHION



**FANNY PACK** 



TINTED PLASTIC BAG